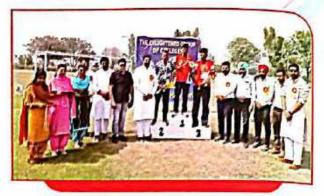

# ਐਨਲਾਈਟੈਂਡ ਕਾਲਜ਼ ਝੁਨੀਰ ਵਿਖੇ ਚੈਂਪੀਅਨਸ਼ਿਪ ਦਾ ਆਖਰੀ ਦਿਨ ਅੱਜ ਐਨਲਾਈਟੈਂਡ ਗਰੁੱਪ ਆਫ ਕਾਲਜਜ਼ ਝੁਨੀਰ ਵਿਖੇ ਸਿਹਤ ਸੰਬੰਧਤ ਕਰਵਾਇਆ ਸੈਮੀਨਾਰ

सार्वा कर प्रवा में किए किया मिला कर प्रवा में किए किया में किया मे

ਜ਼ਿਰਕਤ ਕੀਤੀ ਗਈ। ਪੰਜਾਬ ਸਰਕਾਰ ਦੇ ਉਪਰਾਨ ਸਦਕਾ ਨੌਜਵਾਨ ਪੀੜ੍ਹੀ रामिश अबे मशानिय पुरारी ਨਜ਼ਸਾਦ ਅਤੇ ਸ਼ਖਾਜਿਕ ਤੁਵਾਈਆਂ ਤੋਂ ਨਿਜਾਤ ਦਿਵਾਉਣ ਲਈ ਜ਼ਿਲ੍ਹਾ ਉਲੰਧਿਕ ਐਕੋਡੀਟੇਸ਼ਨ ਸ਼ੁਕਤਰਰ ਚਲੋਂ ਮੁਰਥਨ 21 ਕਿ.ਸੀ., 10 ਕਿ.ਮੀ. ਅਤੇ 5 ਕਿ.ਮੀ. ਦੇ ਮੁਕਾਬਲੇ ਮਿੜੀ 18 ਮਾਰਚ 2018 ਦਿਲ ਅੰਤਵਾਰ ਨੂੰ ਕਰਵਾਏ ਜਾ ਰਹੇ ਹਨ। ਇਲ ਉੜਕਾਮ ਦੇ ਕਾਇਰੈਕਟਰ ਸ੍ਰੀ ਸਿਧਾਰਥ ਕਰਨੀ ਨੇ ਇਸ ਦੇਸ਼ਕਤਮ ਵਾਰੇ ਨੇ ਇਸ ਪ੍ਰੋਗਤਾਮ

बीडी भड़े दिस बिच बए सड़ वे जिस ਲਣ ਦੀ ਕੈਪਸ ਕੇ ਕਰਤ । ਮਿਲ ਜਾ ਜੋ ਜ਼ ਗੁਰਮੀਤ ਸਿੰਘ ਮਾਨਾ ਬਾਲਜ ਵੇਅਰਮੈਨ , ਸ. ਗੁਰਦੀਪ ਸਿੰਘ ਸਿੱਧੂ (ਵਾਈਜ ਦੇਅਰਮੈਨਾ, ਜ. ਬੇਅੰਤ ਸਿੰਘ ਧਾਨੀਵਾਲ , ਸ.ਗੁਰਪਾਲ ਸਿੰਘ ਚਹਿਲ , ਸ. ਗੁਰਵੀਤ ਸਿੰਘ ਜ਼ਿੰਨ (ਪ੍ਰਿਸੀਪੁਨ) ,ਡਾ. ਰਣਵੀਰ ਸਿੰਘ (ਵਿਭਾਗ ਮੁਖੀ ਸਭੇਰਿਕ ਜਿੱਖਿਆ), ਸ੍ਰੀ ਪੁਮੰਦ ਕੋਇਲ (ਵਿਭਾਗ ਮੁਖੀ ਫ਼ਿਗਗੀ) ਅਤੇ ਸਮੂਹ ਅਧਿਆਪਥ ਮੌਜਦ ਰਹੇ ।