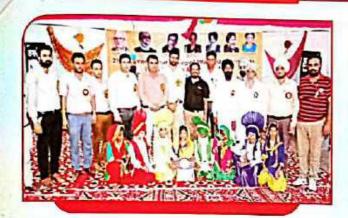

#### ਐਨਲਾਈਟੈਂਡ ਕਾਲਜ ਦੇ ਖਿਡਾਰੀ ਛਾਏ

#### ਐਨਲਾਈਟੈੱਡ ਕਾਲਜ ਝੁਨੀਰ ਦੇ ਵਿਦਿਆਰਥੀਆਂ ਨੇ ਖੇਡਾਂ 'ਚ ਕੀਤਾ ਚੰਗਾ ਪ੍ਰਦਰਸ਼ਨ

इतीय, १८ क्लांबर की प्राप्त कर करनेथ केंग्रा के क्ष्यों के क्लांबर केंग्रा के क्लांबर केंग्रा के क्लांबर केंग्र केंद्रकारों केंग्रा क ਪ੍ਰਦਰਵਨ ਕੀਤਾ। ਪ੍ਰਿਸੀਪਨ ਰੂਟਵੀਰ ਸਿੰਘ ਨੇ ਦੱਸਿਆ ਕਿ ਕਾਨਜ ਦੇ ਕਿਲਿਆਰਸੰਆ ठ प्रेमणो मुठोदर्शास्त्री भेउन बाहता विशिक्षणाचीक र बचन हैन व वृत्र मेंप्रोक्षणीक्षण प्रवासने में सूत्र बाहम प्रतास ने विश्वसाय कर ਨਾਤਕ ਕਾਨਜ ਸੂਦਨਾਡਾ ਵਿਖੇ ਕਰਵਾਏ वादे मा, हिन्ने भुवायां भी च वाहान वादधीय किया भारा, केने वि से विस्थितवादील विस्थ बाहान से बेटबार, हाटीय किया सकता मा विरिक्तको परसीय केल है परिहां स्थाप किए वहार, सरहराज अ प्रतीकर है से हैंत उत्कार पूर्णक बोकर। क्लीट वज्ज महर