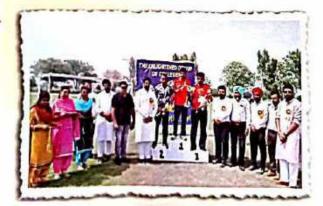

#### ਐਨਲਾਈਟੈਂਡ ਕਾਲਜ ਦੇ ਖਿਡਾਰੀ ਛਾਏ

#### ਐਨਲਾਈਟੈੱਡ ਕਾਲਜ ਝੁਨੀਰ ਦੇ ਵਿਦਿਆਰਥੀਆਂ ਨੇ ਖੇਡਾਂ 'ਚ ਕੀਤਾ ਚੰਗਾ ਪ੍ਰਦਰਸ਼ਨ

इतीय, १८ क्लांबर की प्राप्त कर करनेथ केंग्रा के क्ष्यों के क्लांबर केंग्रा के क्लांबर केंग्रा के क्लांबर केंग्र केंद्रकारों केंग्रा क ਪ੍ਰਦਰਵਨ ਕੀਤਾ। ਪ੍ਰਿਸੀਪਨ ਰੂਟਵੀਰ ਸਿੰਘ ਨੇ ਦੱਸਿਆ ਕਿ ਕਾਨਜ ਦੇ ਕਿਲਿਆਰਸੰਆ ठ प्रेमणो मुठोदर्शास्त्री भेउन बाहता विशिक्षणाचीक र बचन हैन व वृत्र मेंप्रोक्षणीक्षण प्रवासने में सूत्र बाहम प्रतास ने विश्वसाय कर ਨਾਤਕ ਕਾਨਜ ਸੂਦਨਾਡਾ ਵਿਖੇ ਕਰਵਾਏ वादे मा, हिन्ने भुवायां भी च वाहान वादधीय किया भारा, केने वि से विस्थितवादील विस्थ बाहान से बेटबार, हाटीय किया सकता मा विरिक्तको परसीय केल है परिहां स्थाप किए वहार, सरहराज अ प्रतीकर है से हैंत उत्कार पूर्णक बोकर। क्लीट वज्ज महर